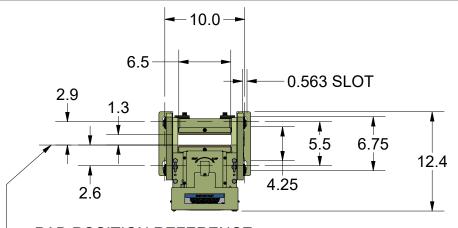

PAD POSITION REFERENCE: CENTERLINE OF ROPE WILL VARY WITH ROPE SIZE

WEIGHT: 120 lbmass

REMOVED MD1 / MD2 / P-237 & UPDATED SOFTWARE / LABELING D FOR 4 WIRE SYSTEM.

> UPDATED NAMEPLATE, PUR #1773

DRO 05/23/23 TITLE

THIRD ANGLE PROJECTION

622L - LINEAR ROPE GRIPPER ASSEMBLY

DRAWN SCALE MATERIAL REFERENCE TOL. BY ALL DIMENSIONS REFERENCE N/A **UNLESS OTHERWISE** 1:12 DRO SPECIFIED

SHEET SIZE DATE 6/14/2019 Α

SHEET 1 OF 1