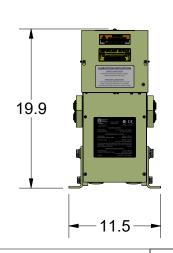

THIRD ANGLE PROJECTION

622L - LINEAR ROPE GRIPPER ASSEMBLY

DRAWN SCALE MATERIAL REFERENCE TOL. BY ALL DIMENSIONS REFERENCE N/A **UNLESS OTHERWISE** 1:12 DRO SPECIFIED

SHEET SIZE DATE 6/14/2019 Α

SHEET 1 OF 1