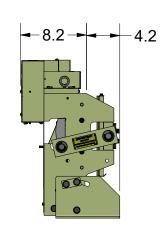

THIRD ANGLE PROJECTION

622L - LINEAR ROPE GRIPPER ASSEMBLY

DRAWN SCALE MATERIAL REFERENCE TOL. BY ALL DIMENSIONS REFERENCE N/A **UNLESS OTHERWISE** 1:12 DRO SPECIFIED

SHEET SIZE DATE 6/14/2019 Α

SHEET 1 OF 1