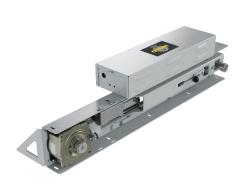

#### **OPERATOR MODELS**

**OPL6-0001N - OMNI Telescopic Linear Operator Package** 

\* Note: To use OPL6-0001N on a Multi Speed or Center Parting Opening, the existing panels must be externally related.

#### **CONTENTS OF EACH KIT**

**MONXT - OMNI OPERATOR** 

**DOOR ADAPTOR BRACKETS** 

ADJUSTABLE BELT

INSTALLATION MANUAL

OPERATOR DISCRETE WIRING REQUIRED (Non-GAL Controllers)

When using **GAL** Door operators with **NON-GAL Controllers**, please ensure that communication wiring from the Door operator with the controller is **DISCRETE**.