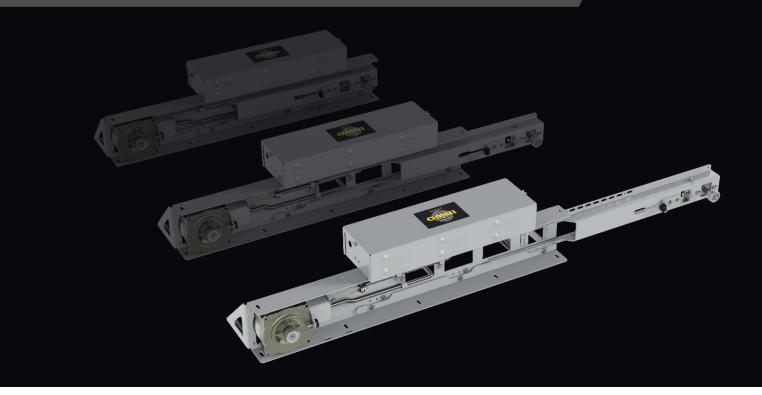

# **GAL MONXT - OMNI Telescopic Linear Operator**

## **GAL'S LATEST LINEAR OPERATOR**

### **Designed for Modernization**

The "MONXT-OMNI" is the latest addition to the GAL linear portfolio. Designed for modernizations, one unit is capable of driving most existing conditions. A telescopic channel and adjustable belt allows a single operator to open a large range of door openings. All the benefits of a non-proprietary GAL Linear operator without having to replace door hangers and/or locks.

Operator is available for side slide and center opening doors.