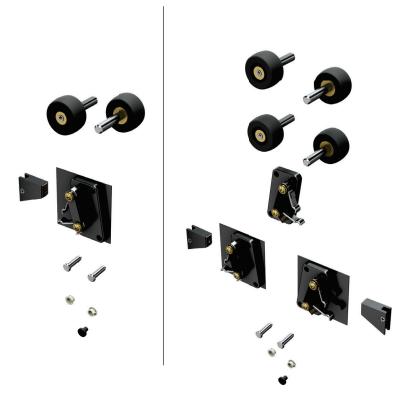

| KIT         | DESCRIPTION                               | TYPE A 3.25 DIA. ROLLER KITS INCLUDED |
|-------------|-------------------------------------------|---------------------------------------|
| KIT27-0001L | Left Hand, SS, Refresh Kit for 1 Landing  | 2                                     |
| KIT27-0001R | Right Hand, SS, Refresh Kit for 1 Landing | 2                                     |
| KIT27-0002L | Left Hand, 2S, Refresh Kit for 1 Landing  | 4                                     |
| KIT27-0002R | Right Hand, 2S, Refresh Kit for 1 Landing | 4                                     |
| KIT27-0003N | CP, Refresh Kit for 1 Landing             | 4                                     |
| KIT27-0004N | 2SCP, Refresh Kit for 1 Landing           | 8                                     |

## **CONTENTS OF EACH KIT**

TYPE A 3.25 DIA.. ROLLER REPLACEMENT KIT
(HH1-0025N)\*

\*See table above for quantity per kit

INTERLOCK REBUILD KIT (MOH or MOCPH/2MOH)