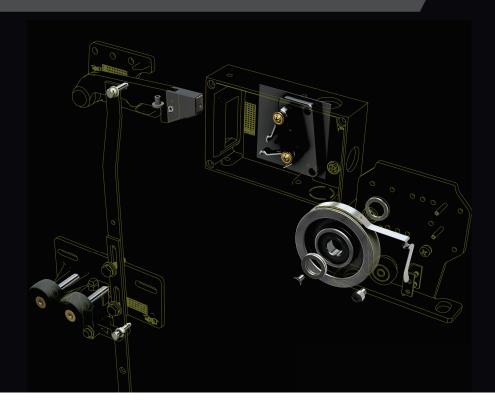

## A FRESH NEW TAKE ON MAINTENANCE, BOXED UP AND READY TO GO

**Everything needed to service an existing GAL landing, all in one place** 

A compact, all-in-one box with everything needed to refresh a GAL landing. Sold for Single Speed, Two Speed, Center Parting, and Two Speed Center Parting openings. Easy, one part ordering for an easy preventative maintenance visit. Refurbish worn out parts without having to replace entire assemblies!

## **CONTENTS OF EACH KIT**

TYPE A 3.25 DIA.. ROLLER REPLACEMENT KIT
(HH1-0025N)\*

\*See table above for quantity per kit

INTERLOCK REBUILD KIT (MOH or MOCPH/2MOH)