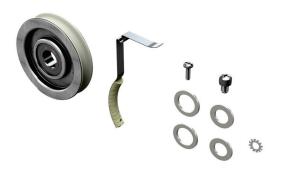

## **CONTENTS OF EACH KIT**

TYPE A 3.25 DIA.. ROLLER REPLACEMENT KIT
(HH1-0025N)\*

\*See table above for quantity per kit

INTERLOCK REBUILD KIT (MOH or MOCPH/2MOH)