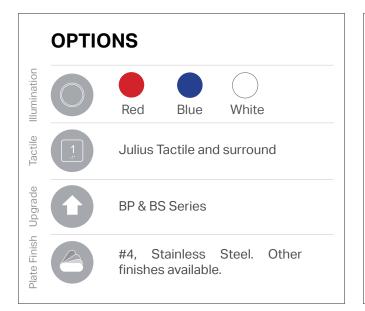

Impulse Fixture pushbutton

BS Classic Series pushbutton with Julius surround

- Quick 1 Day Installation
- Designed to fit into the existing back box/front return
- Position Indicator upgrade available
- Fire Service Cabinet available to comply with required code (Surface Mount/ Cabinet)
- Wide variety of Key Switches available
- Card Reader provision available. Includes lens and mounting bracket that will accommodate most card readers