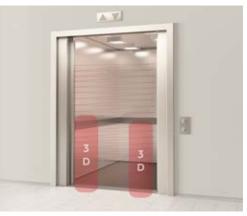

#### **DOOR EQUIPMENT**

**GAL** is the first name in non-proprietary door equipment to satisfy all applications.

Available options include the door operator only or our full door equipment solution.

- Closed-loop feedback ensures superior door control
- Simple 'Plug & Play' light curtain integration
- Serial communication protocol (CAN), which can be used with all Vantage control systems
- A customized door equipment package can be provided for existing Dover drilled doors, including the Dover Unistrut hatch set up.