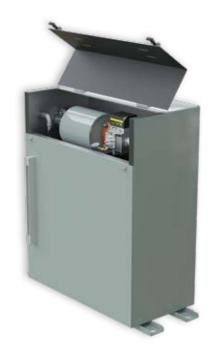

#### **OPTIONAL PUMPING UNITS**

**Bore-Max** offers submersible pump units built to withstand decades of trouble-free service.

- Easy access, removable motor, and pump chassis assembly to improve maintenance and servicing
- Multiple tank capacities