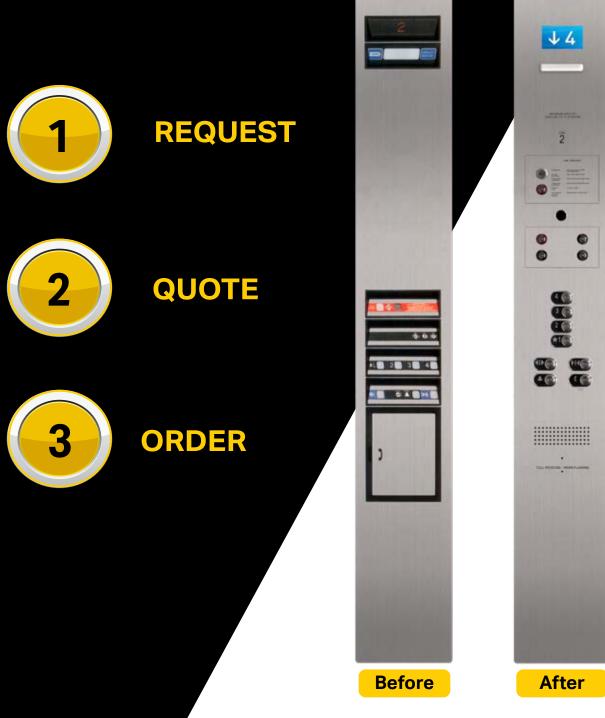

### MODERNIZATION MADE EASY

**RENEW** DMC<sup>™</sup> Modernization Solution

# **RENEW** DMC

Introducing our **RENEW** DMC<sup>™</sup> modernization solution offering customers five key hydraulic products in one, reducing complexity and loss of valuable time.

#### WHAT'S INCLUDED

Every **RENEW** solution has been designed to simplify your demanding modernization projects. We have selected the best components from the Vantage product portfolio, delivering you a renewed elevator to delight your customers.