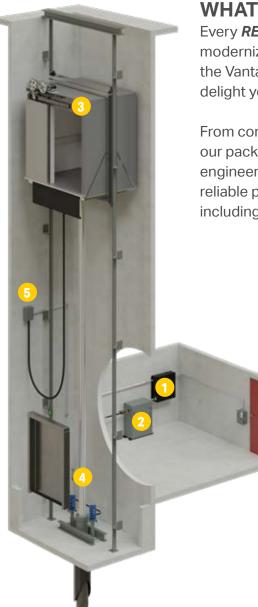

#### WHAT'S INCLUDED

Every **RENEW** solution has been designed to simplify your demanding modernization projects. We have selected the best components from the Vantage product portfolio, delivering you a renewed elevator to delight your customers.

From controller and drive unit to door equipment and signal fixtures, our packages are well

engineered, quick to install, easy to maintain, and deliver years of reliable performance -all from names you have come to rely on, including:

#### CONTROLLER 1

SUBMERSIBLE PUMP UNIT 2

DOOR EQUIPMENT 3

FIXTURES 🕢

ELECTRICAL PACKAGE 🙃

PRICING INCLUDES SHIPPING COST 📀