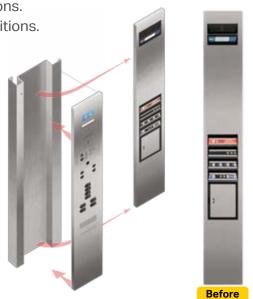

### CAR OPERATING PANEL RETROFIT KIT

### IMPULSE+

The **Impulse+** retrofit kit is designed as a drop-in replacement for the Dover Impulse hydraulic elevator fixture. It offers a turnkey solution that improves the look of your elevator while increasing its reliability.

Impulse Fixture pushbutton

BS Classic Series pushbutton with Julius surround

- Quick 1 Day Installation
- Designed to fit into the existing back box/front return
- Position Indicator upgrade available
- Fire Service Cabinet available to comply with required code (Surface Mount/ Cabinet)
- Wide variety of Key Switches available
- Card Reader provision available. Includes lens and mounting bracket that will accommodate most card readers

Forget those plastic unlit buttons!

With Vandal proof stainless steel pressel and BS pushbutton, you can expect a life of usage up to 1,500,000 activations. Years of worry-free use even in the most adverse conditions.