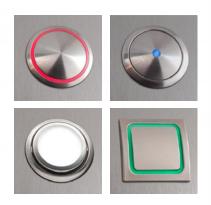

#### **SIGNAL FIXTURES**

Vantage Fixtures Designed & Made By MAD often define the quality of a renewed elevator project to both owners and users.

- · Durable, visually-aesthetic buttons and switches
- Complete suite of displays, communications, and safety systems to satisfy all code and customer requirements