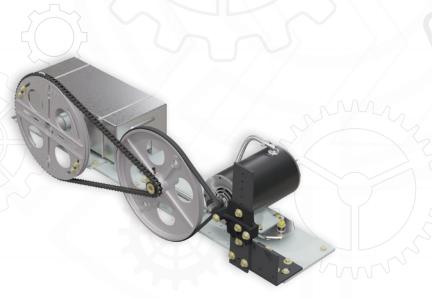

#### **DOOR EQUIPMENT**

**GAL** is the first name in non-proprietary door equipment to satisfy all applications.

- · Closed-loop feedback ensures superior door control
- · Simple 'Plug & Play' light curtain integration
- Serial communication protocol (CAN), which can be used with all Vantage control systems