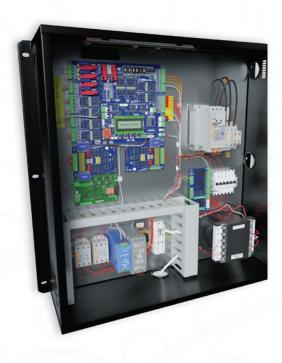

#### **CONTROL SYSTEMS**

**Vantage** offers the vertically-integrated eHydro and PIXEL HYDRO control solutions.

- 3 points of access, facilitating easy car diagnostics and performance adjustments
- Intuitive, easy-to-learn full-color user interface
- Fully-integrated Absolute Positioning System, that provides exact car position at all times