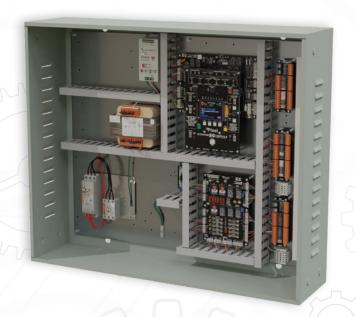

#### **CONTROL SYSTEMS**

**Vantage** offers the vertically-integrated eHydro and PIXEL HYDRO control solutions.

- 3 points of access, facilitating easy car diagnostics and performance adjustments
- Intuitive, easy-to-learn full-color user interface
- Fully-integrated Absolute Positioning System, that provides exact car position at all times