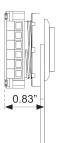

und non-illuminated tactile.

## Variety of Tactile Combinations











#### **General Details**

General: Vandal-proof Studless Frontal Mounting Copper Pushbutton. Fastened by jam-nut on plates from 11 to 22 Gauge thick.
Pressel: AISI 303 turned Stainless Steel with Untreated Copper Insert. Pressel activation is limited by Stainless Steel base in Pressel. This prevents any stress on contact block resulting in an extremely robust vandal-proof pushbutton.
Contacts: Available with one or two microswitch(es)
Wiring: Screw terminals or JST Pin Connector

Voltage: Multivolt: 6V to 120V AC/DC, 24V AC/DC

Illumination: LED-illumination of target in Red, Green, Blue, White and Amber

Stroke: 0.040"

Avg. Life: 1,500,000 activations

Degree of protection: IP54

#### Physical Characteristics





## Mounting Requirements



### **Component Ordering Information**

#### Complete Assembley BSRCFXXXX.00

Contact 0 - No Contact 3 - 1 Contact (Microswitch) 4 - 2 Contact (Microswitch)

Voltage 4 - 24V AC/DC M - Multivolt 6V-120V AC/DC 0 - No Illumination Illumination 0 - No Illumination A - Amber B - Blue R - Red G - Green W - White

Wiring M - Screw Terminals C - JST Connector Pressel & Bezel Only BSRCF0000.00



This publication is for general informational purposes only. Product design is subject to change without notice. Actual product colors and finishes may vary.

Copyright © 2020 MAD Elevator Inc.

vantageelevation.com (347) 226-4558 sales@vantageelevation.com