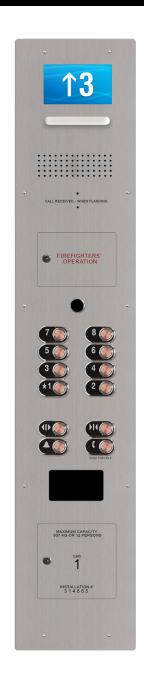

SS#4 COP shown with 7" Giotto PI, BS Copper pushbutton, Julius Surround non-illuminated tactile.