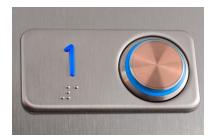

SS#4 COP shown with 7" Giotto PI, BS Copper pushbutton, Julius Surround non-illuminated tactile.

## Variety of Tactile Combinations