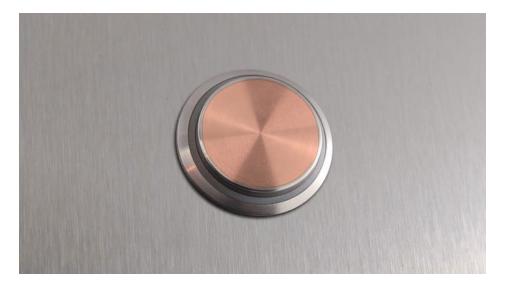

# BS Copper

The **BS Copper** pushbutton, fitted with an untreated copper face, is a self-cleaning solution to the commonly touched elevator surface. Buttons can be paired with a large selection of braille tags to combine aesthetics and functionality.

#### **General Details**

General: Vandal-proof Studless Frontal Mounting Copper Pushbutton. Fastened by jam-nut on plates from 11 to 22 Gauge thick.
Pressel: AISI 303 turned Stainless Steel with Untreated Copper Insert. Pressel activation is limited by Stainless Steel base in Pressel. This prevents any stress on contact block resulting in an extremely robust vandal-proof pushbutton.
Contacts: Available with one or two microswitch(es)
Wiring: Screw terminals or JST Pin Connector