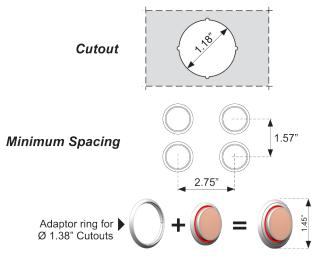

## Variety of Tactile Combinations











#### **General Details**

General: Vandal-proof Studless Frontal Mounting Copper Pushbutton. Fastened by jam-nut on plates from 11 to 22 Gauge thick.
Pressel: AISI 303 turned Stainless Steel with Untreated Copper Insert. Pressel activation is limited by Stainless Steel base in Pressel. This prevents any stress on contact block resulting in an extremely robust vandal-proof pushbutton.
Contacts: Available with one or two microswitch(es)
Wiring: Screw terminals or JST Pin Connector

Voltage: Multivolt: 6V to 120V AC/DC, 24V AC/DC

Illumination: LED-illumination of target in Red, Green, Blue, White and Amber

Stroke: 0.040"

Avg. Life: 1,500,000 activations

Degree of protection: IP54

#### Physical Characteristics





## Mounting Requirements



### **Component Ordering Information**

#### Complete Assembley BSRCFXXXX.00

Contact 0 - No Contact 3 - 1 Contact (Microswitch) 4 - 2 Contact (Microswitch)

Voltage 4 - 24V AC/DC M - Multivolt 6V-120V AC/DC 0 - No Illumination Illumination 0 - No Illumination A - Amber B - Blue R - Red G - Green W - White

Wiring M - Screw Terminals C - JST Connector Pressel & Bezel Only BSRCF0000.00



This publication is for general informational purposes only. Product design is subject to change without notice. Actual product colors and finishes may vary.

Copyright © 2020 MAD Elevator Inc.

vantageelevation.com (347) 226-4558 sales@vantageelevation.com