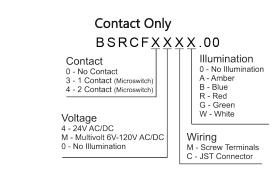

#### Complete Assembley BSRCFXXXX.00

Contact 0 - No Contact 3 - 1 Contact (Microswitch) 4 - 2 Contact (Microswitch)

Voltage 4 - 24V AC/DC M - Multivolt 6V-120V AC/DC 0 - No Illumination Illumination 0 - No Illumination A - Amber B - Blue R - Red G - Green W - White

Wiring M - Screw Terminals C - JST Connector Pressel & Bezel Only BSRCF0000.00

This publication is for general informational purposes only. Product design is subject to change without notice. Actual product colors and finishes may vary.