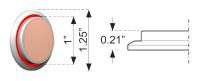

round non-illuminated tactile.

## Variety of Tactile Combinations











#### **General Details**

General: Vandal-proof Studless Frontal Mounting Copper Pushbutton. Fastened by jam-nut on plates from 11 to 22 Gauge thick.
Pressel: AISI 303 turned Stainless Steel with Untreated Copper Insert. Pressel activation is limited by Stainless Steel base in Pressel. This prevents any stress on contact block resulting in an extremely robust vandal-proof pushbutton.
Contacts: Available with one or two microswitch(es)
Wiring: Screw terminals or JST Pin Connector

Voltage: Multivolt: 6V to 120V AC/DC, 24V AC/DC

Illumination: LED-illumination of target in Red, Green, Blue, White and Amber

Stroke: 0.040"

Avg. Life: 1,500,000 activations

Degree of protection: IP54

#### Physical Characteristics





## Mounting Requirements



### **Component Ordering Information**

#### Complete Assembley BSRCFXXXX.00

Contact 0 - No Contact 3 - 1 Contact (Microswitch) 4 - 2 Contact (Microswitch)

Voltage 4 - 24V AC/DC M - Multivolt 6V-120V AC/DC 0 - No Illumination Illumination 0 - No Illumination A - Amber B - Blue R - Red G - Green W - White

Wiring M - Screw Terminals C - JST Connector Pressel & Bezel Only BSRCF0000.00



This publication is for general informational purposes only. Product design is subject to change without notice. Actual product colors and finishes may vary.

Copyright © 2020 MAD Elevator Inc.

vantageelevation.com (347) 226-4558 sales@vantageelevation.com