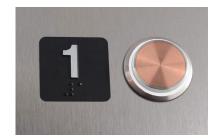

# BS Copper



The **BS Copper** pushbutton, fitted with an untreated copper face, is a self-cleaning solution to the commonly touched elevator surface. Buttons can be paired with a large selection of braille tags to combine aesthetics and functionality.

#### ✓ Naturally Self-Cleaning Button

- ✓ Vandal-proof
- Perfect retrofit product: Replace on the Pressel only, contact & wiring unchanged.
- ✓ LED Illumination available in Red, Green, Blue, White & Amber

SS#4 COP shown with 7" Giotto PI, BS Copper pushbutton, Julius Surround non-illuminated tactile.

## Variety of Tactile Combinations











#### **General Details**

General: Vandal-proof Studless Frontal Mounting Copper Pushbutton. Fastened by jam-nut on plates from 11 to 22 Gauge thick.
Pressel: AISI 303 turned Stainless Steel with Untreated Copper Insert. Pressel activation is limited by Stainless Steel base in Pressel. This prevents any stress on contact block resulting in an extremely robust vandal-proof pushbutton.
Contacts: Available with one or two microswitch(es)
Wiring: Screw terminals or JST Pin Connector

Voltage: Multivolt: 6V to 120V AC/DC, 24V AC/DC

Illumination: LED-illumination of target in Red, Green, Blue, White and Amber

Stroke: 0.040"

Avg. Life: 1,500,000 activations

Degree of protection: IP54

#### Physical Characteristics





## Mounting Requirements



### **Component Ordering Information**