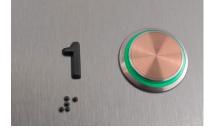

# BS Copper



The **BS Copper** pushbutton, fitted with an untreated copper face, is a self-cleaning solution to the commonly touched elevator surface. Buttons can be paired with a large selection of braille tags to combine aesthetics and functionality.

#### ✓ Naturally Self-Cleaning Button

- ✓ Vandal-proof
- Perfect retrofit product: Replace on the Pressel only, contact & wiring unchanged.
- ✓ LED Illumination available in Red, Green, Blue, White & Amber

SS#4 COP shown with 7" Giotto PI, BS Copper pushbutton, Julius Surround non-illuminated tactile.

## Variety of Tactile Combinations











#### **General Details**

General: Vandal-proof Studless Frontal Mounting Copper Pushbutton. Fastened by jam-nut on plates from 11 to 22 Gauge thick.
Pressel: AISI 303 turned Stainless Steel with Untreated Copper Insert. Pressel activation is limited by Stainless Steel base in Pressel. This prevents any stress on contact block resulting in an extremely robust vandal-proof pushbutton.
Contacts: Available with one or two microswitch(es)
Wiring: Screw terminals or JST Pin Connector

Voltage: Multivolt: 6V to 120V AC/DC, 24V AC/DC

Illumination: LED-illumination of target in Red, Green, Blue, White and Amber

Stroke: 0.040"

Avg. Life: 1,500,000 activations

Degree of protection: IP54

#### Physical Characteristics





## Mounting Requirements



### **Component Ordering Information**