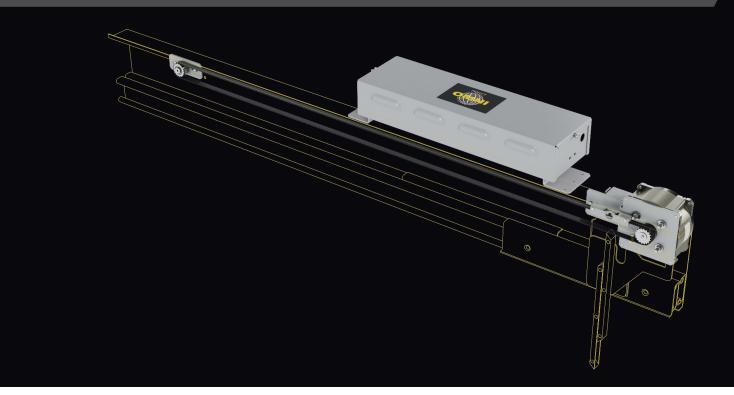

### for the SCHINDLER 3300 Linear Operator

Built on GAL's latest non-proprietary linear platform, the MONXT, this kit allows you to keep all existing door hangers, clutches, and interlocks of the SCHINDLER 3300.

Kit provides all necessary components to convert the operator to a GAL drive, all under one part number.

#### **CONTENTS OF EACH KIT**

MOTOR ASSEMBLY w/ **MOUNTING BRACKET** 

MONXT DRIVE ASSEMBLY w/ PARAMETER UNIT 230V and 115V

**IDLER PULLEY ASSEMBLY** 

**DRIVE BELT ASSEMBLY** 

**INSTALLATION** MANUAL

Scan the QR code to checkout our other Mod Kits