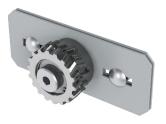

#### **CONTENTS OF EACH KIT**

MOTOR ASSEMBLY w/ **MOUNTING BRACKET** 

MONXT DRIVE ASSEMBLY w/ PARAMETER UNIT 230V and 115V

**IDLER PULLEY ASSEMBLY** 

**DRIVE BELT ASSEMBLY** 

**INSTALLATION** MANUAL

Scan the QR code to checkout our other Mod Kits