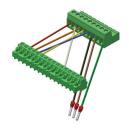

#### **CONTENTS OF EACH KIT**

MOVFE-HH OPERATOR 115V W/ UNIVERSAL LENGTH DRIVE ARM (Side Slide Shown, Center Part Similar)

6 AMP FUSES

PARAMETER UNIT

INSTALLATION MANUAL

WIRING HARNESS, TDC/TRX5 BOARD TO MOVFE-HH