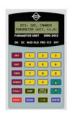

#### **CONTENTS OF EACH KIT**

MOVFE-HH OPERATOR 115V W/ UNIVERSAL LENGTH DRIVE ARM (Side Slide Shown, Center Part Similar)

6 AMP FUSES

PARAMETER UNIT

INSTALLATION MANUAL

WIRING HARNESS, TDC/TRX5 BOARD TO MOVFE-HH