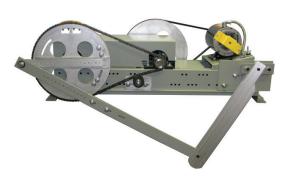

#### **CONTENTS OF EACH KIT**

MOVFE-HH OPERATOR 115V W/ UNIVERSAL LENGTH DRIVE ARM (Side Slide Shown, Center Part Similar)

6 AMP FUSES

PARAMETER UNIT

INSTALLATION MANUAL

WIRING HARNESS, TDC/TRX5 BOARD TO MOVFE-HH