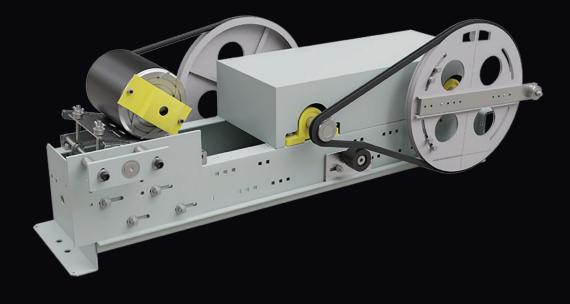

#### **CONTENTS OF EACH KIT**

MOVFE-HH OPERATOR 115V W/ UNIVERSAL LENGTH DRIVE ARM (Side Slide Shown, Center Part Similar)

6 AMP FUSES

PARAMETER UNIT

INSTALLATION MANUAL

WIRING HARNESS, TDC/TRX5 BOARD TO MOVFE-HH