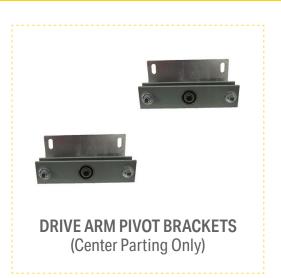

#### **CENTER PARTING KIT**

• KIT03-4003N - QKS14/15 to MOVFE-HH CP KIT, 115 Volts