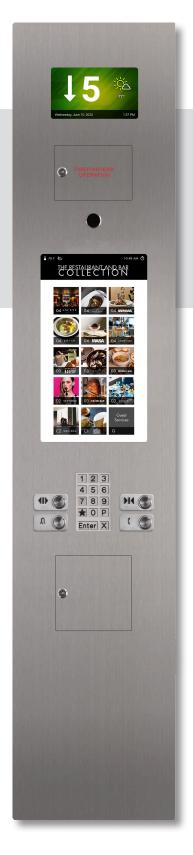

### Elevator Touchscreen Solution

The Touch-To-Go elevator touchscreen system is a digital solution that replaces traditional pushbuttons while turning elevator wait time into a dynamic, visual experience.

#### Key Features:

- Remote admin and updateability
- 21" HD LED display with a viewing angle of 178°
- Fire emergency, active shooter, destination dispatch, and other special services available
- Fully customizable graphics and themes
- Vandal-resistant, code compliant and easy to clean
- Operated with finger touch or with a gloved hand
- Video, live video, live news ticker, weather and 2-way video capable
- Interface with any elevator controller
- Multiple sizes available