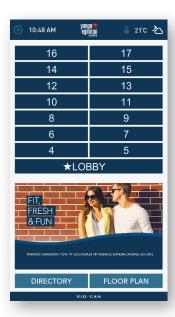

## Example Screens

One of the greatest advantages of the system is the ability to brand the interior of your elevator with your own logos, graphics and videos. From hotels to commercial retail spaces - every application has its own opportunities to leverage the visual real estate inside your elevator cab.