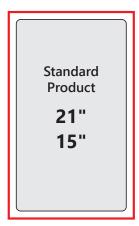

15"

## Specifications

| Viewable Area (in) | 10.6w x 18.8h           | 7.62w x 13.55h                 |
|--------------------|-------------------------|--------------------------------|
| Viewable Area (mm) | 269w x 477h             | 193.55w x 344.17h              |
| Dimensions (in)    | 12.1w x 20.2h x 1.87d   | 9.88w x 15.75h x 1.7d          |
| Dimensions (mm)    | 307w x 513h x 47.5d     | 250.95w x 400h x 43.18d        |
| Resolution (px)    | 1080w x 1920h (Full HD) | 1080w x 1920h (Full HD)        |
| Glass Type         | Tempered 3mm            | Tempered 6mm flush-mount glass |
| Viewing Angle      | Extra Wide (178°) LED   | Extra Wide (178°) LED          |

21"

This publication is for general informational purposes only. Product design is subject to change without notice. Actual product colors and finishes may vary.

Copyright © 2020 MAD Elevator Inc.

vantageelevation.com (347) 226-4558 sales@vantageelevation.com