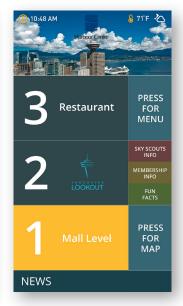

## Example Screens

One of the greatest advantages of the system is the ability to brand the interior of your elevator with your own logos, graphics and videos. From hotels to commercial retail spaces - every application has its own opportunities to leverage the visual real estate inside your elevator cab.