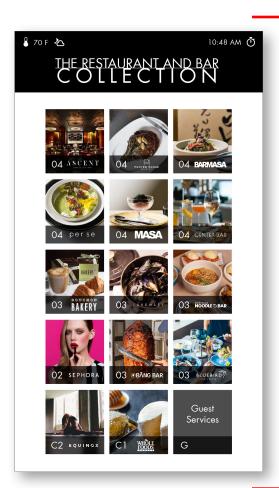

## Example Screens

One of the greatest advantages of the system is the ability to brand the interior of your elevator with your own logos, graphics and videos. From hotels to commercial retail spaces - every application has its own opportunities to leverage the visual real estate inside your elevator cab.