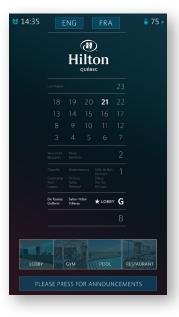

## Example Screens

One of the greatest advantages of the system is the ability to brand the interior of your elevator with your own logos, graphics and videos. From hotels to commercial retail spaces - every application has its own opportunities to leverage the visual real estate inside your elevator cab.