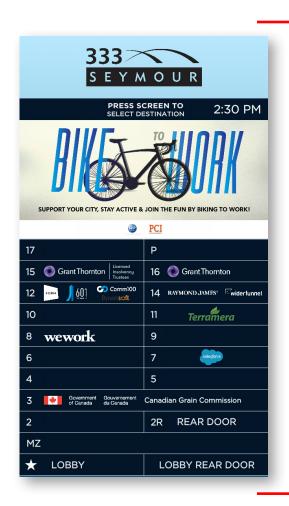

## Example Screens

One of the greatest advantages of the system is the ability to brand the interior of your elevator with your own logos, graphics and videos. From hotels to commercial retail spaces - every application has its own opportunities to leverage the visual real estate inside your elevator cab.