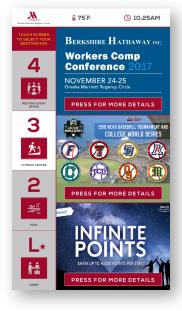

## Example Screens

One of the greatest advantages of the system is the ability to brand the interior of your elevator with your own logos, graphics and videos. From hotels to commercial retail spaces - every application has its own opportunities to leverage the visual real estate inside your elevator cab.