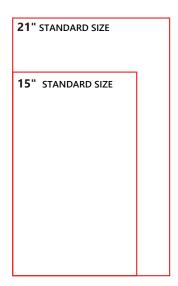

## Specifications

|                                            | 21"                     | 15"                               |
|--------------------------------------------|-------------------------|-----------------------------------|
| Viewable Area                              | 10.6"w x 18.8"h         | 7.62"w x 13.55"h                  |
| Overall Dimensions (with Mounting Bracket) | 13"w x 21.05"h x 2.21"d | 9.88"w x 15.75"h x 1.7"d          |
| Resolution (px)                            | 1080w x 1920h (Full HD) | 1080w x 1920h (Full HD)           |
| Glass Type                                 | Tempered 3mm            | Tempered 6mm<br>flush-mount glass |
| Viewing Angle                              | Extra Wide (178°) LED   | Extra Wide (178°) LED             |