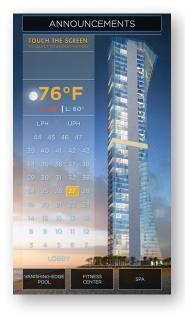

## Example Screens

One of the greatest advantages of the system is the ability to brand the interior of your elevator with your own logos, graphics and videos. From hotels to commercial retail spaces - every application has its own opportunities to leverage the visual real estate inside your elevator cab.