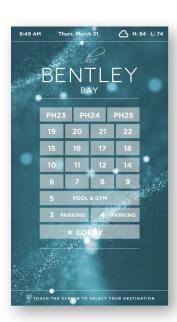

## Example Screens

One of the greatest advantages of the system is the ability to brand the interior of your elevator with your own logos, graphics and videos. From hotels to commercial retail spaces - every application has its own opportunities to leverage the visual real estate inside your elevator cab.

Brand your elevator with logos, graphics & videos

Change screen themes for special events & occasions

Give guests discount offers and promotions

Easy-to-clean surface