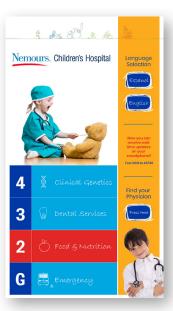

## Example Screens

One of the greatest advantages of the system is the ability to brand the interior of your elevator with your own logos, graphics and videos. From hotels to commercial retail spaces - every application has its own opportunities to leverage the visual real estate inside your elevator cab.

Brand your elevator with logos, graphics & videos

Change screen themes for special events & occasions

Give guests discount offers and promotions

Easy-to-clean surface