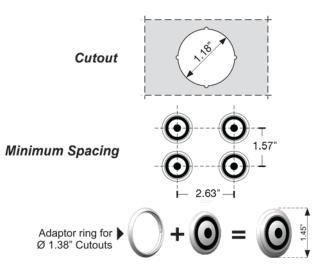

on remains to meet code requirements.

- Dual Technology: Electromechanical contact (activated by push) and proximity sensor
- Eliminates transferring germs through touched surfaces
- Perfect retrofit product for DMG/MAD buttons
- LED Illumination available in White







A POWERFUL PARTNERSHIP

**J**AN

#### **General Details**

Mounting: Frontal, by jam-nut

Body: AISI 303 turned stainless steel button

Component Ordering: Complete Assembly, BSLVF34MW.00

Contacts: mechanical mode: 1 contact 30V, 60mA touchless mode: opto relay 30V, 60mA

Wiring: screw terminals

Voltage: 24V DC, stand-by 15mA, max 50mA

Illumination: white

Stroke: 0.040"

Avg. Life: 1,500,000 activations

Degree of protection: IP44, IK07

Cleaning: Wipe down with mild soap and a damp cloth

### Mounting Requirements



## **Physical Characteristics**





## Contact Block



## Wiring Diagram







This publication is for general informational purposes only. Product design is subject to change without notice. Actual product colors and finishes may vary.

Copyright © 2020 MAD Elevator Inc.

vantageelevation.com (347) 226-4558 sales@vantageelevation.com