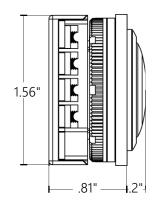

- Dual Technology: Electromechanical contact (activated by push) and proximity sensor
- Eliminates transferring germs through touched surfaces
- Perfect retrofit product for DMG/MAD buttons
- LED Illumination available in White







A POWERFUL PARTNERSHIP

**J**AN

#### **General Details**

Mounting: Frontal, by jam-nut

Body: AISI 303 turned stainless steel button

Component Ordering: Complete Assembly, BSLVF34MW.00

Contacts: mechanical mode: 1 contact 30V, 60mA touchless mode: opto relay 30V, 60mA

Wiring: screw terminals

Voltage: 24V DC, stand-by 15mA, max 50mA

Illumination: white

Stroke: 0.040"

Avg. Life: 1,500,000 activations

Degree of protection: IP44, IK07

Cleaning: Wipe down with mild soap and a damp cloth

### Mounting Requirements



## **Physical Characteristics**





## Contact Block



## Wiring Diagram







This publication is for general informational purposes only. Product design is subject to change without notice. Actual product colors and finishes may vary.

Copyright © 2020 MAD Elevator Inc.

vantageelevation.com (347) 226-4558 sales@vantageelevation.com