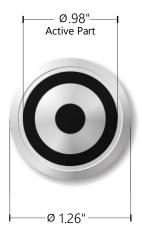

s.

- Dual Technology: Electromechanical contact (activated by push) and proximity sensor
- Eliminates transferring germs through touched surfaces
- Perfect retrofit product for DMG/MAD buttons
- LED Illumination available in White







A POWERFUL PARTNERSHIP

**J**AN

#### **General Details**

Mounting: Frontal, by jam-nut

Body: AISI 303 turned stainless steel button

Component Ordering: Complete Assembly, BSLVF34MW.00

Contacts: mechanical mode: 1 contact 30V, 60mA touchless mode: opto relay 30V, 60mA

Wiring: screw terminals

Voltage: 24V DC, stand-by 15mA, max 50mA

Illumination: white

Stroke: 0.040"

Avg. Life: 1,500,000 activations

Degree of protection: IP44, IK07

Cleaning: Wipe down with mild soap and a damp cloth

### Mounting Requirements



## **Physical Characteristics**





## Contact Block



## Wiring Diagram







This publication is for general informational purposes only. Product design is subject to change without notice. Actual product colors and finishes may vary.

Copyright © 2020 MAD Elevator Inc.

vantageelevation.com (347) 226-4558 sales@vantageelevation.com