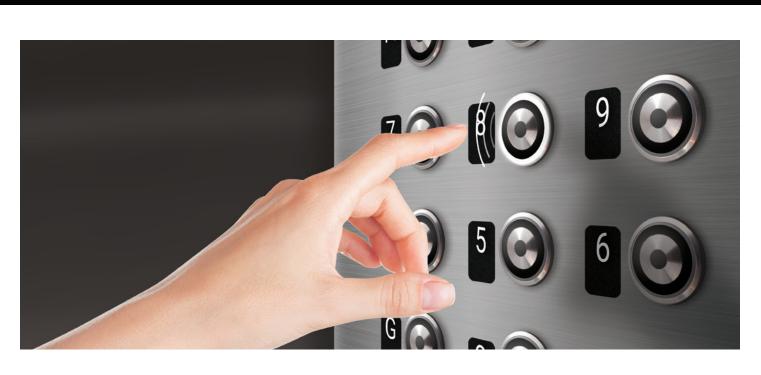

# SHERMAN Touchless

The **Sherman Touchless** pushbutton is the perfect touch-free solution to the commonly touched elevator surface. Simply hold finger over button for sensor activation. Manual button function remains to meet code requirements.

- Dual Technology: Electromechanical contact (activated by push) and proximity sensor
- Eliminates transferring germs through touched surfaces
- Perfect retrofit product for DMG/MAD buttons
- LED Illumination available in White